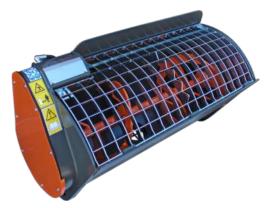

# MIXING

- Bottom and helix made of wear resistant STEEL HB400
- Rounded fixed safety grill complete with bag breaker
- Electric valve, hydraulic hoses + electric connection kit
- Attachment to the machine

The concrete mixer bucket M3 is equipped with: BOTTOM AND HELIX made of wear resistant STEEL HB400 - Rounded fixed safety grid complete with bag-breaker - Electric valve - Hydraulic hoses - Electric connection kit - Flat Face Couplings (only on SSL) - hydraulic opening of the bottom through a cylinder with covered rod - chain tensioner - unloading pipe length mm 1500 - attachment to the machine.