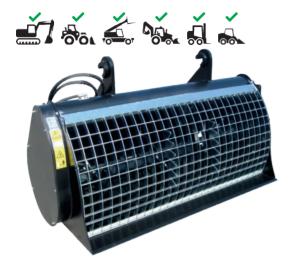

### MIXER BUCKET WITH SIDE DISCHARGE

Bolted helix made of wear steel HB400 Hydraulic motor fully protected

Unloading pipe (lenght 1500mm)

Bolted attachment as standard supply, starting from the class 3 models

Polyurethane seal group

Suitable for any type of earth moving machine:
Skid loader\_\_\_\_\_BM100/150/200/250/330/400SL

Backhoe loaders-Compact wheel loaders\_\_\_\_BM400/500/600SL

Wheel loaders BM700/1100SL