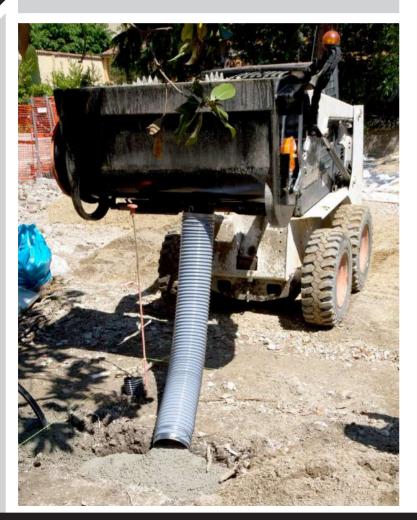

## MIXER BUCKET WITH CENTRAL DISCHARGE

Welded helix made of wear steel HB400
Unloading pipe 1500mm lenght
Sintered steel seal group

Excavators.

| Suitable for any type of earth moving m<br>Skid loader | nachine:<br>_150/200/250/350/450                       |
|--------------------------------------------------------|--------------------------------------------------------|
| Backhoe loaders-Compact wheel loaders_                 | BM450/600/700                                          |
| Wheel loaders                                          | BM1100/1500/2000                                       |
| Telehandlers                                           | 2,0/2,5 t BM350/450<br>3,0/3,5 t BM600<br>>4,5 t BM700 |

The concrete mixer bucket M3 is equipped with: BOTTOM AND HELIX made of wear resistant STEEL HB400 - Rounded fixed safety grid complete with bag-breaker - Electric valve - Hydraulic hoses - Electric connection kit - Flat Face Couplings (only on SSL) - hydraulic opening of the bottom through a cylinder with covered rod - chain tensioner - unloading pipe length mm 1500 - attachment to the machine.