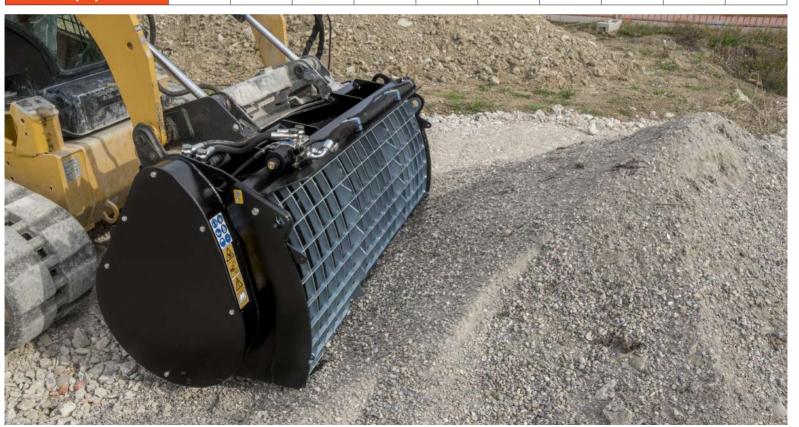

The concrete mixer bucket M3 is equipped with: BOTTOM AND HELIX made of wear resistant STEEL HB400 - Rounded fixed safety grid complete with bag-breaker - Electric valve - Hydraulic hoses - Electric connection kit - Flat Face Couplings (only on SSL) - hydraulic opening of the bottom through a cylinder with covered rod - chain tensioner - unloading pipe length mm 1500 - attachment to the machine.