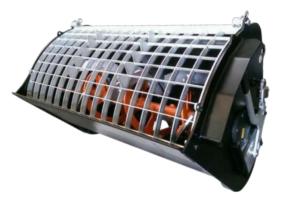

## TWIN DOOR MIXER BUCKET

Bolted helix made of wear steel HB400

Hydraulic motor fully protected

Unloading pipe (lenght 1500mm) and side chute

Bolted attachment as standard supply, starting from the class 3 models

Polyurethane seal group

Suitable for any type of earth moving machine:
Skid loader\_\_\_\_\_BM150/200/250/330/400TD

Backhoe loaders-Compact wheel loaders\_\_\_\_\_BM400/500/600TD

Wheel loaders\_\_\_\_\_BM700/1100TD