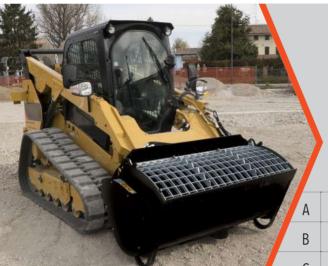

The concrete mixer bucket M3 is equipped with: BOTTOM AND HELIX made of wear resistant STEEL HB400 - Rounded fixed safety grid complete with bag-breaker - Electric valve - Hydraulic hoses - Electric connection kit - Flat Face Couplings (only on SSL) - hydraulic opening of the bottom through a cylinder with covered rod - chain tensioner - unloading pipe length mm 1500 - attachment to the machine.