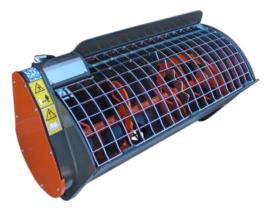

# MIXING

- Bottom and helix made of wear resistant STEEL HB400
- Rounded fixed safety grill complete with bag breaker
- Electric valve, hydraulic hoses + electric connection kit
- Attachment to the machine