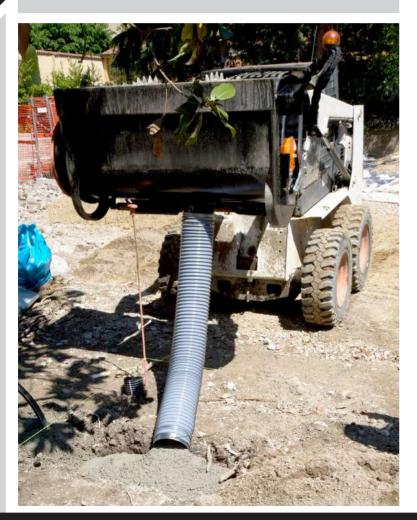

### MIXER BUCKET WITH CENTRAL DISCHARGE

Welded helix made of wear steel HB400
Unloading pipe 1500mm lenght
Sintered steel seal group

Excavators.

| Suitable for any type of earth moving m<br>Skid loader | nachine:<br>_150/200/250/350/450                       |
|--------------------------------------------------------|--------------------------------------------------------|
| Backhoe loaders-Compact wheel loaders_                 | BM450/600/700                                          |
| Wheel loaders                                          | BM1100/1500/2000                                       |
| Telehandlers                                           | 2,0/2,5 t BM350/450<br>3,0/3,5 t BM600<br>>4,5 t BM700 |

The concrete mixer bucket M3 model SL is equipped with: safety rounded grill with bag splitter - BOTTOM and bolted HELIX made of wear steel HB400 - hydraulic motor fully protected - chain tensioner - electric valve with hydraulic hoses - electrical connection kit - hydraulic hoses - flat face couplings (only for SSL) - hydraulic opening of the bottom through a cylinder with covered rod - unloading pipe L=1500 mm.- attachment to the machine (bolted attachment as standard supply, starting from the model BM 500 SL).