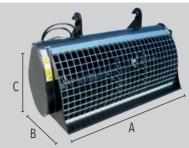

## DIMENSIONS

|          |   |        | BM<br>100 SL* | BM<br>150 SL | BM<br>200 SL | BM<br>250 SL | BM<br>330 SL | BM<br>400 SL | BM<br>500 SL | BM<br>600 SL | BM<br>700 SL | BM<br>1100 SL |
|----------|---|--------|---------------|--------------|--------------|--------------|--------------|--------------|--------------|--------------|--------------|---------------|
| 70311001 | Α | Width  | 1180          | 1285         | 1490         | 1495         | 1605         | 1715         | 1795         | 1940         | 2090         | 2160          |
| The same | В | Depth  | 700           | 660          | 660          | 860          | 860          | 860          | 1075         | 1075         | 1075         | 1305          |
|          | С | Height | 560           | 645          | 645          | 800          | 800          | 800          | 1033         | 1033         | 1033         | 1250          |