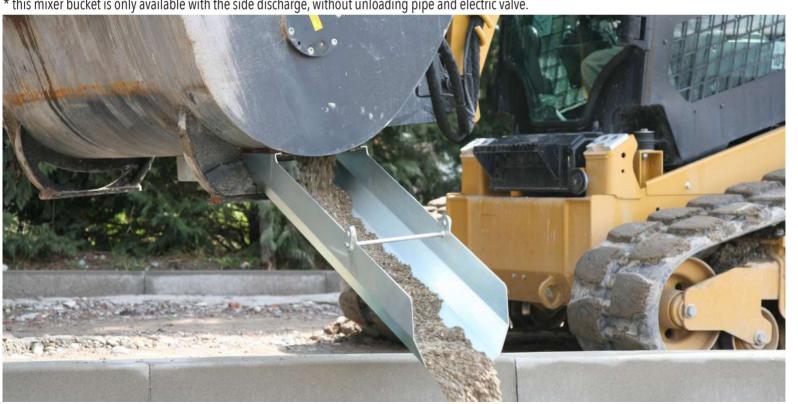

### MIXER BUCKET WITH SIDE DISCHARGE

Bolted helix made of wear steel HB400 Hydraulic motor fully protected

Unloading pipe (lenght 1500mm)

Bolted attachment as standard supply, starting from the class 3 models

### TWIN DOOR MIXER BUCKET

Bolted helix made of wear steel HB400

Hydraulic motor fully protected

Unloading pipe (lenght 1500mm) and side chute

Bolted attachment as standard supply, starting from the class 3 models

\* this mixer bucket is only available with the side discharge, without unloading pipe and electric valve.