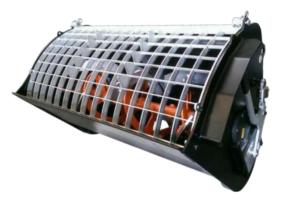

### TWIN DOOR MIXER BUCKET

Bolted helix made of wear steel HB400

Hydraulic motor fully protected

Unloading pipe (lenght 1500mm) and side chute

Bolted attachment as standard supply, starting from the class 3 models

Polyurethane seal group

Suitable for any type of earth moving machine:
Skid loader\_\_\_\_\_BM150/200/250/330/400TD

Backhoe loaders-Compact wheel loaders\_\_\_\_\_BM400/500/600TD

Wheel loaders\_\_\_\_\_BM700/1100TD