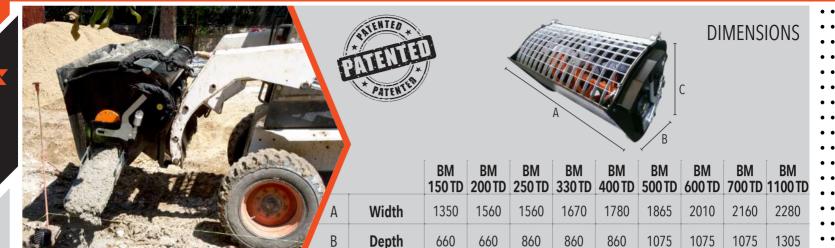

645

645

800

800

800

1033

1033

1033

1250

Height

By coupling the mixing bucket to the compact loaders, please consider the following: the operating load of the machine ≥ the full load weight of the mixer bucket. In case the longitudinal and the horizontal distance of the center of gravity of the mixing bucket is lower than the one of the standard bucket (according to the data supplied by the manufacturer of the mixing bucket) it is possible to add the weight of the standard bucket to the operating load.

| MODEL                           | BM<br>150 TD | BM<br>200 TD | BM<br>250 TD | BM<br>330 TD | BM<br>400 TD | BM<br>500 TD | BM<br>600 TD | BM<br>700 TD | BM<br>1100 TD |
|---------------------------------|--------------|--------------|--------------|--------------|--------------|--------------|--------------|--------------|---------------|
| Class                           | 1            | 1            | 2            | 2            | 2            | 3            | 3            | 3            | 4             |
| Capacity<br>[lt]                | 150          | 200          | 250          | 330          | 400          | 500          | 600          | 700          | 1100          |
| Transmission                    | chain         |
| Empty weight<br>[kg]            | 310          | 335          | 435          | 455          | 480          | 720          | 740          | 790          | 1060          |
| Full load weight<br>[kg]        | 670          | 815          | 1035         | 1247         | 1440         | 1920         | 2180         | 2470         | 3700          |
| Min/max flow rate<br>[lt/min]   | 30/60        | 30/60        | 40/75        | 35/75        | 35/75        | 70/150       | 70/150       | 70/150       | 100/115       |
| Max pression cont/peak<br>[bar] | 175/225      | 175/225      | 175/225      | 210/300      | 210/300      | 150/310      | 150/310      | 150/310      | 205/330       |