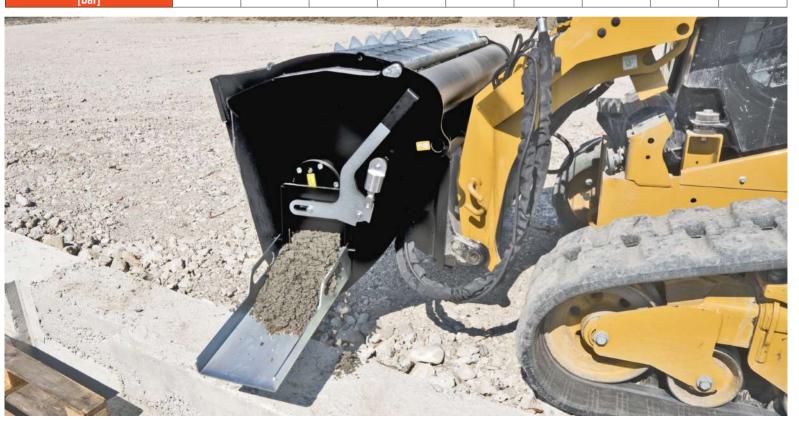

## TWIN DOOR MIXER BUCKET

Bolted helix made of wear steel HB400

Hydraulic motor fully protected

Unloading pipe (lenght 1500mm) and side chute

Bolted attachment as standard supply, starting from the class 3 models

Polyurethane seal group

Suitable for any type of earth moving machine:
Skid loader\_\_\_\_\_BM150/200/250/330/400TD

Backhoe loaders-Compact wheel loaders\_\_\_\_\_BM400/500/600TD

Wheel loaders\_\_\_\_\_BM700/1100TD

Telehandlers\_\_\_\_\_2,0/2,5 t BM250/330/400TD 3,0/3,5 t BM500/600TD

>4,5 t BM700TD

Excavators\_\_\_\_\_starting from 3,5 t

The concrete mixer bucket M3 model TD is equipped with: safety grill with bag splitter - BOTTOM and bolted HELIX made of wear resistant steel HB400 - hydraulic motor fully protected - chain tensioner - electric valve with hydraulic hoses - electric connection kit M3 - supply hoses - flat face couplings (only for SSL) - hydraulic opening of the bottom through a cylinder with covered rod - manually-operated side discharge - unloading pipe L=1500 mm - side chute extension - attachment to the machine (bolted attachment as standard supply starting from mod. BM500TD).