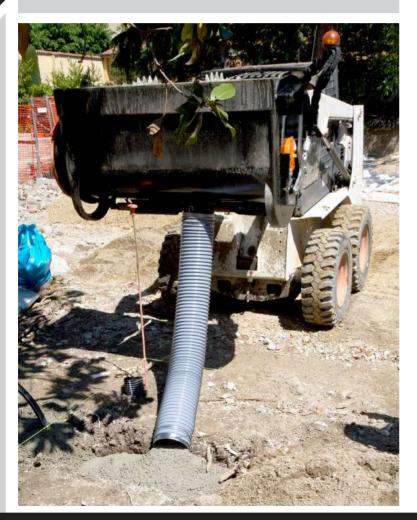

## MIXER BUCKET WITH CENTRAL DISCHARGE

Welded helix made of wear steel HB400
Unloading pipe 1500mm lenght
Sintered steel seal group

Excavators.

| Suitable for any type of earth moving m<br>Skid loader | nachine:<br>150/200/250/350/450                        |  |  |  |
|--------------------------------------------------------|--------------------------------------------------------|--|--|--|
| Backhoe loaders-Compact wheel loaders_                 | BM450/600/700                                          |  |  |  |
| Wheel loaders                                          | BM1100/1500/2000                                       |  |  |  |
| Telehandlers                                           | 2,0/2,5 t BM350/450<br>3,0/3,5 t BM600<br>>4,5 t BM700 |  |  |  |