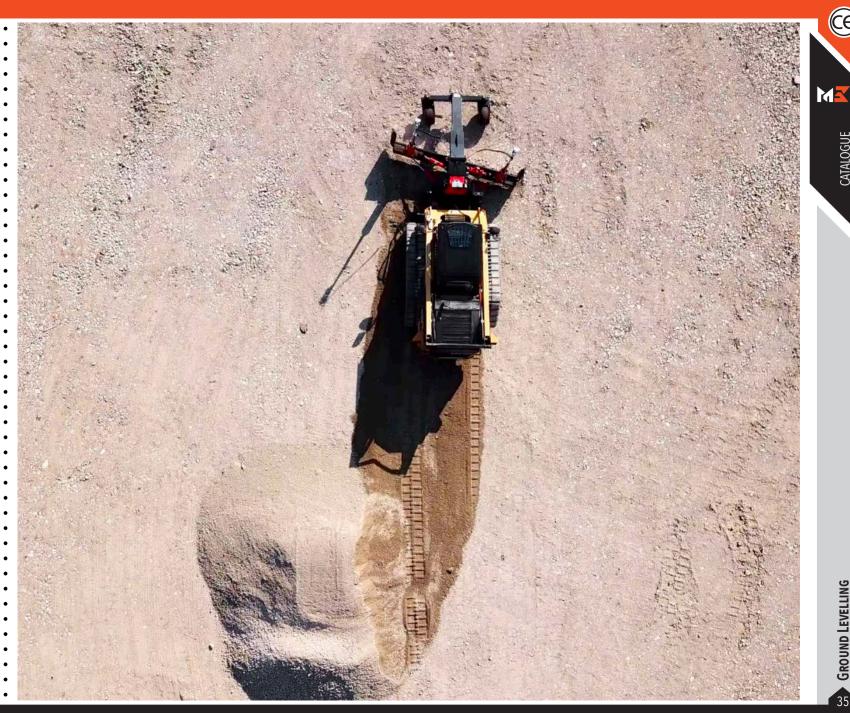

The Grader Blade M3 can be fitted to the small skid steer loaders with power ranging from 50 to 120 HP is ideal for the preparation and the leveling of lands, roads and yards. It is equipped with the tilt system 32°, oscillation 40° and translation 450 mm of the blade through an hydraulically controlled push button, manual flow regulator on the distributor on / off, ST52 steel structure, attachment to the machine, hydraulic hoses and electric control kit.