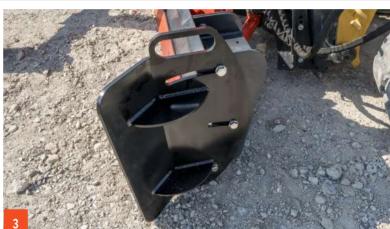

## **OPTIONALS**

Laser Control System (1)

Proportional distributor (2)

Left/right side closing plate (3)

**GRADER BLADE** 

| MODEL                               | GR 230 | GR 250 | GR 270 |
|-------------------------------------|--------|--------|--------|
| Blade width<br>[mm]                 | 2300   | 2500   | 2700   |
| Weight<br>[kg]                      | 670    | 690    | 710    |
| Hydraulic blade inclination r/l     | ±38°   | ±38°   | ±38°   |
| Hydraulic blade oscillation r/l     | ±32°   | ±32°   | ±32°   |
| Hydraulic blade translation<br>[mm] | ±450   | ±450   | ±450   |