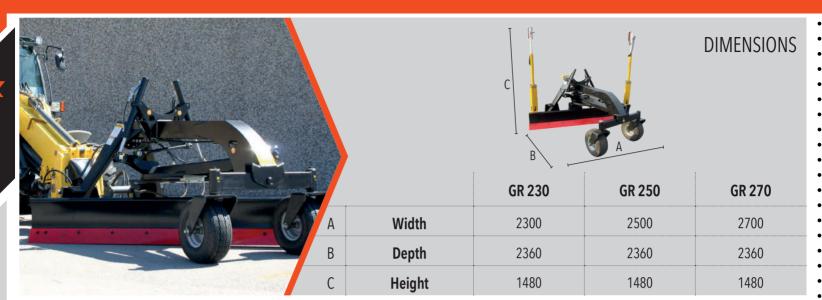

## **OPTIONALS**

Laser Control System (1)

Proportional distributor (2)

Left/right side closing plate (3)

**GRADER BLADE** 

| MODEL                               | GR 230 | GR 250 | GR 270 |
|-------------------------------------|--------|--------|--------|
| Blade width<br>[mm]                 | 2300   | 2500   | 2700   |
| Weight<br>[kg]                      | 670    | 690    | 710    |
| Hydraulic blade inclination r/l     | ±38°   | ±38°   | ±38°   |
| Hydraulic blade oscillation r/l     | ±32°   | ±32°   | ±32°   |
| Hydraulic blade translation<br>[mm] | ±450   | ±450   | ±450   |