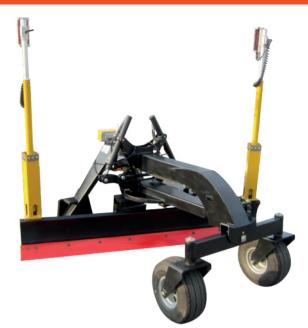

## **GROUND LEVELLING**

- Extremely tough and rugged
- Heavy cylinders
- Pneumatic floating wheels for high adaptability to the ground
- Attachment to the machine

## **GRADER BLADE**

On/off distributor

ST52 steel structure

Manual flow regulator

Electrical control kit

The Grader Blade M3 can be fitted to the small skid steer loaders with power ranging from 50 to 120 HP is ideal for the preparation and the leveling of lands, roads and yards. It is equipped with the tilt system 32°, oscillation 40° and translation 450 mm of the blade through an hydraulically controlled push button, manual flow regulator on the distributor on / off, ST52 steel structure, attachment to the machine, hydraulic hoses and electric control kit.