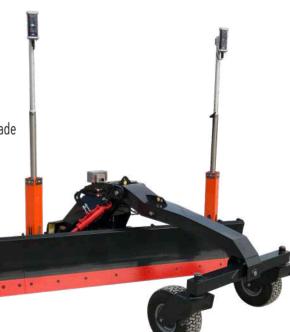

## **GROUND LEVELLING**

- Extremely tough and rugged
- Heavy cylinders
- Pneumatic floating wheels for high adaptability to the ground
- Attachment to the machine

## **GRADER BLADE**

On/off distributor

ST52 steel structure

Manual flow regulator

Electrical control kit

The Grader Blade M3 can be fitted to the small skid steer loaders with power ranging from 50 to 120 HP is ideal for the preparation and the leveling of lands, roads and yards. It is equipped with the tilt system 32°, oscillation 40° and translation 450 mm of the blade through an hydraulically controlled push button, manual flow regulator on the distributor on / off, ST52 steel structure, attachment to the machine, hydraulic hoses and electric control kit.