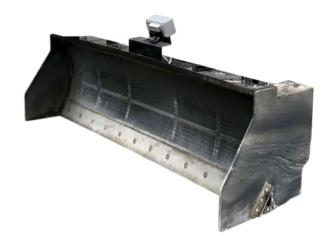

## LEVELING BOX DOZER BLADE

Proportional distributor Rear pad with hydraulic control which neutralizes the riding effect Laser control system Bolt-in blade Electrically controlled kit Œ

M3's self levelling blade suitable for backfilling works, drafting of landfill materials and indoor ground levelling with excellent finishing level.

With horizontal plane inclination system controlled by two hydraulic cylinders which allows the blade's up and down movement. Moreover equipped with an innovative rear skate managed by hydraulic cylinder with relief valve which keep fixed pressure on the skate to the ground to keep perfect levelling conditions even in case of ride controlled machines using and to neutralize riding effects.

Supplied with hydraulic proportional distributor, reliefs valve calibrate for having constant pressure, as option is available a wireless control system, levelling systems, receivers, wirings and receiver's poles. As option is available a wireless control system, levelling systems, receivers, wirings and receiver's poles.