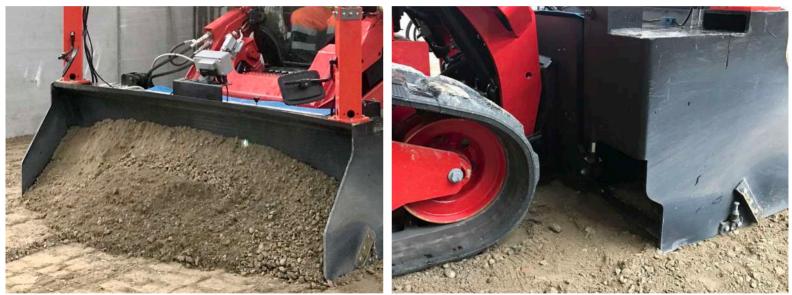

## **GROUND MOVING**

- Extremely tough and rugged
- Angle up to 30 degrees
- Heavy cylinders
- Replaceable bolt-on edge
- Skid loader attachments

\* compact wheel loaders up to 80hp Dozer Blade 🖃 7 🗞 🛋 🐜 🔜 👗

Hydraulic hoses with quick couplings

Shockproof valve