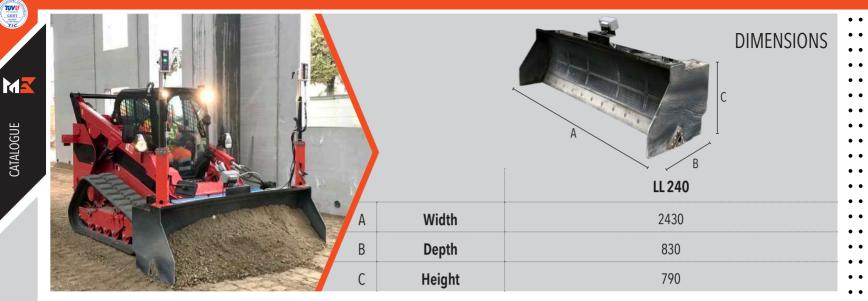

## OPTIONALS

Wi-fi control system

| MODEL                      | LL 240 |
|----------------------------|--------|
| Blade width<br>[mm]        | 2400   |
| Weight<br>[kg]             | 950    |
| Total blade height<br>[mm] | 740    |
| Depth<br>[mm]              | 830    |