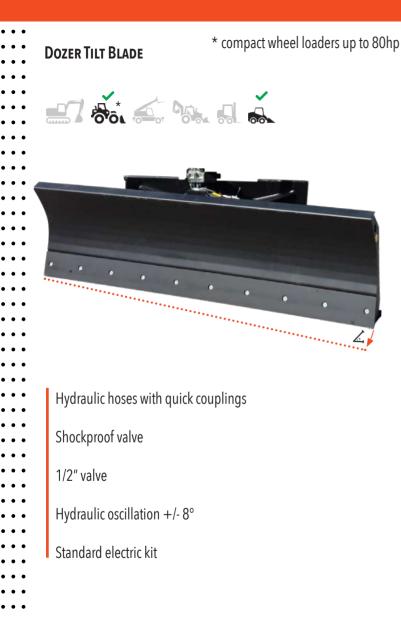

## **GROUND MOVING**

- Extremely tough and rugged
- Angle up to 30 degrees
- Heavy cylinders
- Replaceable bolt-on edge
- Skid loader attachments

\* compact wheel loaders up to 80hp Dozer Blade 🖃 7 🗞 🛋 🐜 🔜 👗

Hydraulic hoses with quick couplings

Shockproof valve