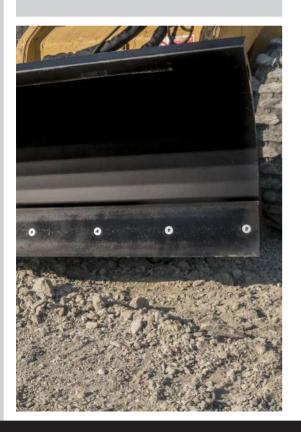

## **GROUND MOVING**

- Extremely tough and rugged
- Angle up to 30 degrees
- Heavy cylinders
- Replaceable bolt-on edge
- Skid loader attachments

\* compact wheel loaders up to 80hp Dozer Blade 🖃 7 🗞 🛋 🐜 🔜 👗

Hydraulic hoses with quick couplings

Shockproof valve