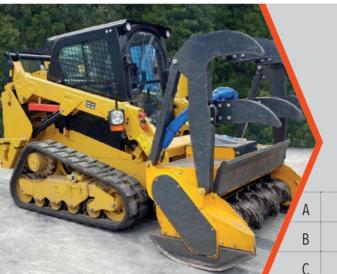

- Maximum cutting diameter: 8 cm 30 cm (HD series only)
- Hydraulic motor with belt transmission
- MKF knives rotor
- MHF hammers rotor

The M3 MHC series bushcutter featured by its solidity, is designed to fit skid loaders, compact and telescopic loaders up to 80/90 HP. Available in 2 versions, standard and HD. **The standard version** is equipped with universal oscillating and self-leveling attachment, mechanical side movement, valve block, sturdy and reinforced structure, helical rotor with tempered hammers (standard) or knives (optional), hydraulic motor with V-belt transmission. **The HD version** in addition is equipped with universal fixed attachment, rotor with fixed widia teeth, reinforced wear-resistant structure, pressure gauge for working pressure control, double rear chains for greater protection, piston motor and high performance HTD single belt transmission.