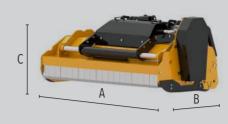

## **DIMENSIONS**

|        | MHC5<br>160 | MHC5<br>180 | MHC5<br>200 | MHC10<br>160 HD | MHC10<br>180 HD |
|--------|-------------|-------------|-------------|-----------------|-----------------|
| Width  | 182         | 202         | 222         | 200             | 220             |
| Depth  | 120         | 120         | 120         | 100             | 100             |
| Height | 110         | 110         | 110         | 160             | 160             |