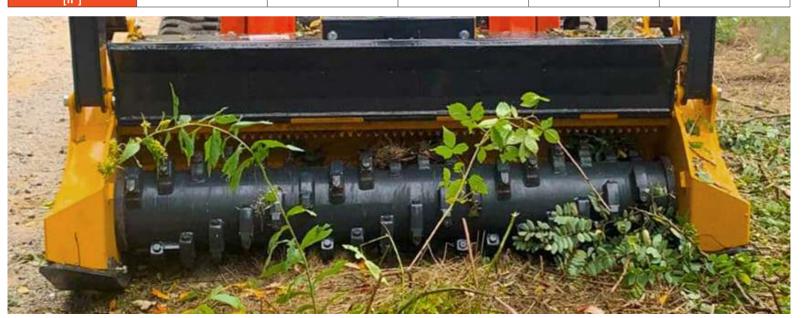

- Maximum cutting diameter: 8 cm 30 cm (HD series only)
- Hydraulic motor with belt transmission
- MKF knives rotor
- MHF hammers rotor

The M3 MHC series bushcutter featured by its solidity, is designed to fit skid loaders, compact and telescopic loaders up to 80/90 HP. Available in 2 versions, standard and HD. **The standard version** is equipped with universal oscillating and self-leveling attachment, mechanical side movement, valve block, sturdy and reinforced structure, helical rotor with tempered hammers (standard) or knives (optional), hydraulic motor with V-belt transmission. **The HD version** in addition is equipped with universal fixed attachment, rotor with fixed widia teeth, reinforced wear-resistant structure, pressure gauge for working pressure control, double rear chains for greater protection, piston motor and high performance HTD single belt transmission.

| MODEL                      | MHC5 160        | MHC5 180 | MHC5 200 | MHC10 160 HD  | MHC10 180 HD |  |
|----------------------------|-----------------|----------|----------|---------------|--------------|--|
| Working width<br>[mm]      | 1600            | 1800     | 2000     | 1600          | 1800         |  |
| Weight<br>[kg]             | 890             | 930      | 970      | 1285          | 1420         |  |
| Oil<br>[lt/min]            | 60/120          | 60/120   | 60/120   | 100/180       | 100/180      |  |
| Pression<br>[bar]          | 200/220         | 200/220  | 200/220  | 200/350       | 200/350      |  |
| Skid loader class<br>[hp]  | 50/90           | 50/90    | 50/90    | 70/120        | 70/120       |  |
| Rotor<br>standard          | MHF16           | MHF16    | MHF16    | MHF14         | MHF14        |  |
| Rotor<br>optional          | MKF3            | MKF3     | MKF3     | MHF15         | MHF15        |  |
| Motor displacement<br>[cc] | 27/51           | 27/51    | 27/51    | 45/80         | 45/80        |  |
| Motor type                 | cast iron gears |          |          | pistons gears |              |  |
| Knives number<br>[n°]      | 18              | 20       | 22       | 42            | 54           |  |