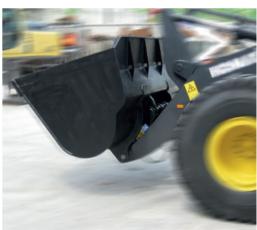

The Quick-Hitch M3 without modification of the original bucket can be attached to almost any kind of equipment and completely eliminates the usual long changeover times. It can be fitted to any back-hoe loader and avoids any intervention in the workshop and significantly increases the productivity of the machine.

The Quick-Hitch M3 with modification of the original bucket does neither change the center of gravity of the machine nor alter the load capacity and the breakout force. It is particularly appreciated in tough working conditions, where maximum performance is required by the machine.