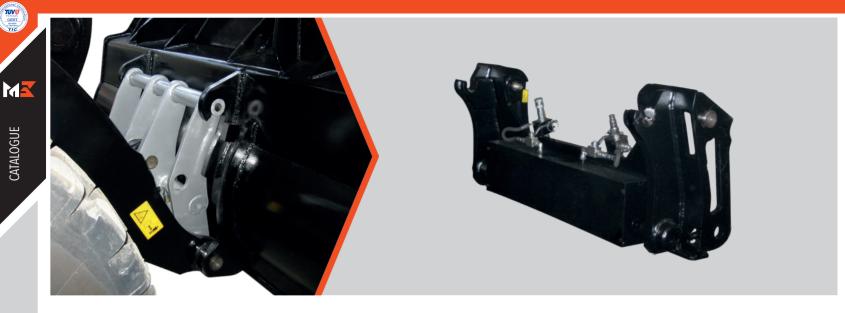

The Quick-Hitch M3 without modification of the original bucket can be attached to almost any kind of equipment and completely eliminates the usual long changeover times. It can be fitted to any back-hoe loader and avoids any intervention in the workshop and significantly increases the productivity of the machine.

The Quick-Hitch M3 with modification of the original bucket does neither change the center of gravity of the machine nor alter the load capacity and the breakout force. It is particularly appreciated in tough working conditions, where maximum performance is required by the machine.