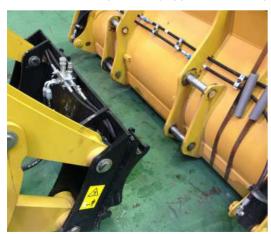

The Quick-Hitch M3 without modification of the original bucket can be attached to almost any kind of equipment and completely eliminates the usual long changeover times. It can be fitted to any back-hoe loader and avoids any intervention in the workshop and significantly increases the productivity of the machine.

The Quick-Hitch M3 with modification of the original bucket does neither change the center of gravity of the machine nor alter the load capacity and the breakout force. It is particularly appreciated in tough working conditions, where maximum performance is required by the machine.