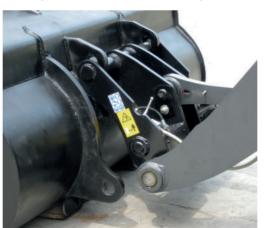

The Quick-Hitch M3 without modification of the original bucket can be attached to almost any kind of equipment and completely eliminates the usual long changeover times. It can be fitted to any back-hoe loader and avoids any intervention in the workshop and significantly increases the productivity of the machine.

The Quick-Hitch M3 with modification of the original bucket does neither change the center of gravity of the machine nor alter the load capacity and the breakout force. It is particularly appreciated in tough working conditions, where maximum performance is required by the machine.